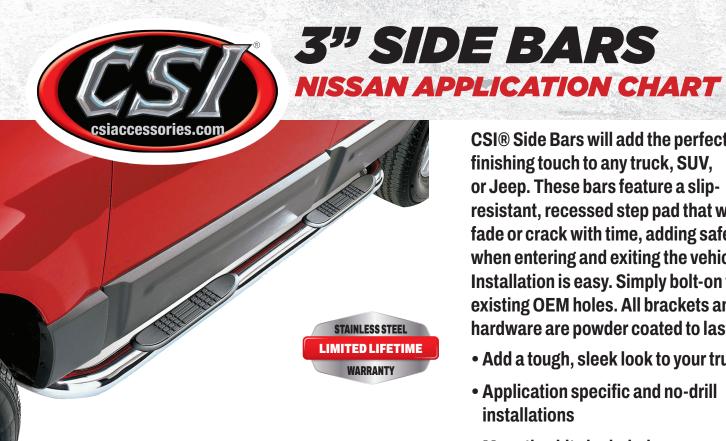

**CSI**® Side Bars will add the perfect finishing touch to any truck, SUV, or Jeep. These bars feature a slipresistant, recessed step pad that won't fade or crack with time, adding safety when entering and exiting the vehicle. Installation is easy. Simply bolt-on to existing OEM holes. All brackets and hardware are powder coated to last.

- Add a tough, sleek look to your truck
- Application specific and no-drill installations
- Mounting kits included

| BLACK   | STAINLESS | YEAR      | MAKE   | MODEL             |
|---------|-----------|-----------|--------|-------------------|
| SB4015B | -         | 2016-2023 | NISSAN | TITAN XD CREW CAB |
| SB4015B | -         | 2017-2023 | NISSAN | TITAN CREW CAB    |
| SB4015B | -         | 2004-2015 | NISSAN | TITAN CREW CAB    |